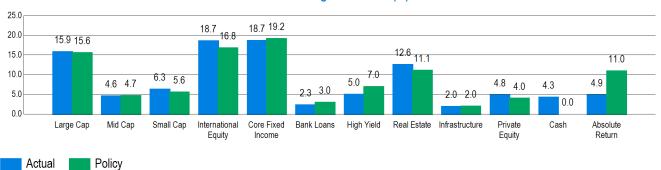

## **Actual vs Target Allocation (%)**

## Allocation vs. Targets and Policy

| 7 in out in 1 only   |                    |                       |        |               |               |                   |
|----------------------|--------------------|-----------------------|--------|---------------|---------------|-------------------|
|                      | Current<br>Balance | Current<br>Allocation | Policy | Difference    | Policy Range  | Within IPS Range? |
| Large Cap            | \$247,417,007      | 15.9%                 | 15.6%  | \$3,970,575   | 13.6% - 17.6% | Yes               |
| Mid Cap              | \$71,904,720       | 4.6%                  | 4.7%   | -\$1,441,320  | 3.4% - 6.4%   | Yes               |
| Small Cap            | \$98,382,211       | 6.3%                  | 5.6%   | \$10,991,185  | 3.3% - 7.3%   | Yes               |
| International Equity | \$291,104,347      | 18.7%                 | 16.8%  | \$28,931,266  | 11.8% - 21.8% | Yes               |
| Core Fixed Income    | \$292,208,132      | 18.7%                 | 19.2%  | -\$7,418,246  | 15.2% - 25.2% | Yes               |
| Bank Loans           | \$36,306,328       | 2.3%                  | 3.0%   | -\$10,510,293 | 0.0% - 4.0%   | Yes               |
| High Yield           | \$78,402,852       | 5.0%                  | 7.0%   | -\$30,835,932 | 0.0% - 10.0%  | Yes               |
| Real Estate          | \$196,317,479      | 12.6%                 | 11.1%  | \$23,095,979  | 8.1% - 13.1%  | Yes               |
| Infrastructure       | \$30,507,249       | 2.0%                  | 2.0%   | -\$703,833    | 0.0% - 4.0%   | Yes               |
| Private Equity       | \$75,467,379       | 4.8%                  | 4.0%   | \$13,045,217  | 0.0% - 7.0%   | Yes               |
| Cash                 | \$66,532,715       | 4.3%                  | 0.0%   | \$66,532,715  | 0.0% - 5.0%   | Yes               |
| Absolute Return      | \$76,003,632       | 4.9%                  | 11.0%  | -\$95,657,314 | 0.0% - 13.0%  | Yes               |
| Total                | \$1,560,554,051    | 100.0%                | 100.0% |               |               |                   |
|                      |                    |                       |        |               |               |                   |