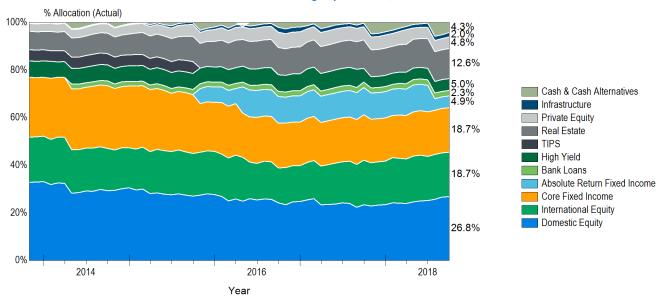

## Asset Allocation History 5 Years Ending September 30, 2018



## **Actual vs Target Allocation (%)**



## Allocation vs. Targets and Policy

| 7 in out in 1 only   |                    |                       |        |               |               |                   |
|----------------------|--------------------|-----------------------|--------|---------------|---------------|-------------------|
|                      | Current<br>Balance | Current<br>Allocation | Policy | Difference    | Policy Range  | Within IPS Range? |
| Large Cap            | \$247,417,007      | 15.9%                 | 15.6%  | \$3,970,575   | 13.6% - 17.6% | Yes               |
| Mid Cap              | \$71,904,720       | 4.6%                  | 4.7%   | -\$1,441,320  | 3.4% - 6.4%   | Yes               |
| Small Cap            | \$98,382,211       | 6.3%